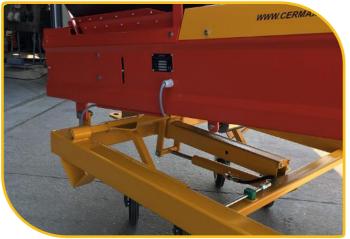

Features: hydraulically adjustable infeed height, retractable drawbar

**Option:** main wheels that can turn perpendicular to conveyor, with electrically driven main wheel

**Option:** large infeed hopper with filling grid and pricker, belt cover made of galvanized sheet, discharge chute with flap