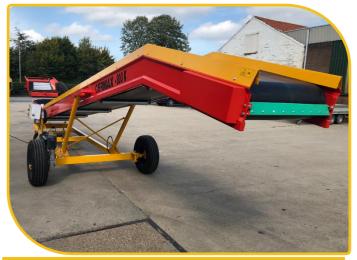

# **A-class conveyor**

The A-class conveyor line is an extensive, broad line of conveyors from Cermax. As standard, it has a hydraulically height-adjustable infeed, consisting of a hydraulic power unit that provides control of the belt cylinders and infeed cylinder via electric valves. Standard equipped with a two-speed motor and high chevron belt.

#### **Features**

- Large capacity / reliable
- Rubber chevron belt with high flights
- Heavy-duty drive shafts and large bearings
- Large infeed hopper
- Retractable drawbar
- Also suitable for fertilizer and grain
- Two-speed gear motor as standard
- Hydraulically adjustable infeed height
- Standard belt speeds 25 and 50 m/min
- Two-component paint

Features: hydraulically adjustable infeed height, retractable drawbar

**Option:** main wheels that can turn perpendicular to conveyor, with electrically driven main wheel

**Option:** large infeed hopper with filling grid and pricker, belt cover made of galvanized sheet, discharge chute with flap