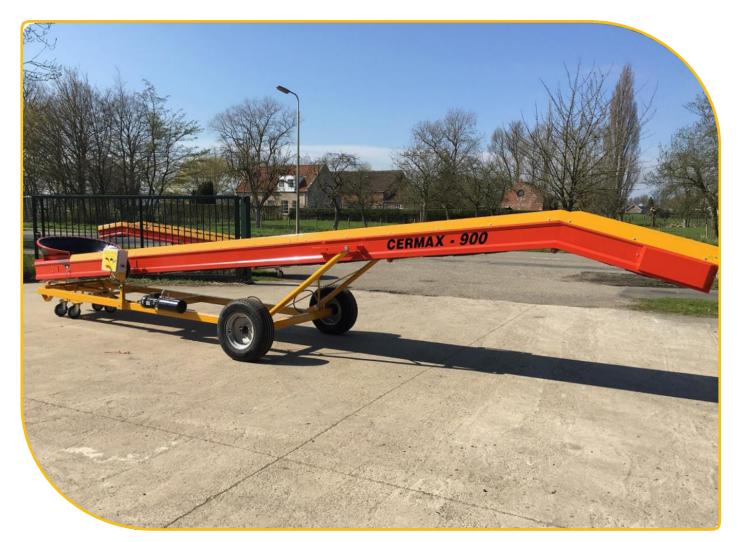

# **A-class conveyor**

The A-class conveyor line is an extensive, broad line of conveyors from Cermax. As standard, it has a hydraulically height-adjustable infeed, consisting of a hydraulic power unit that provides control of the belt cylinders and infeed cylinder via electric valves. Standard equipped with a two-speed motor and high chevron belt.

#### **Features**

- Large capacity / reliable
- Rubber chevron belt with high flights
- Heavy-duty drive shafts and large bearings
- Large infeed hopper
- Retractable drawbar
- Also suitable for fertilizer and grain
- Two-speed gear motor as standard
- Hydraulically adjustable infeed height
- Standard belt speeds 25 and 50 m/min
- Two-component paint

Features: hydraulically adjustable infeed height, retractable drawbar

**Option:** main wheels that can turn perpendicular to conveyor, with electrically driven main wheel

**Option:** large infeed hopper with filling grid and pricker, belt cover made of galvanized sheet, discharge chute with flap