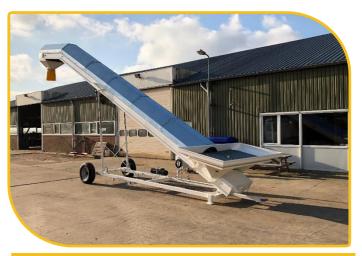

# **A-class conveyor**

The A-class conveyor line is an extensive, broad line of conveyors from Cermax. As standard, it has a hydraulically height-adjustable infeed, consisting of a hydraulic power unit that provides control of the belt cylinders and infeed cylinder via electric valves. Standard equipped with a two-speed motor and high chevron belt.

#### **Features**

- Large capacity / reliable
- Rubber chevron belt with high flights
- Heavy-duty drive shafts and large bearings
- Large infeed hopper
- Retractable drawbar
- Also suitable for fertilizer and grain
- Two-speed gear motor as standard
- Hydraulically adjustable infeed height
- Standard belt speeds 25 and 50 m/min
- Two-component paint

**Features:** rubber chevron belt with high flights, two-speed gear motor as standard