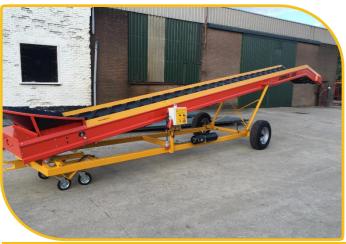

# **A-class conveyor**

The A-class conveyor line is an extensive, broad line of conveyors from Cermax. As standard, it has a hydraulically height-adjustable infeed, consisting of a hydraulic power unit that provides control of the belt cylinders and infeed cylinder via electric valves. Standard equipped with a two-speed motor and high chevron belt.

#### **Features**

- Large capacity / reliable
- Rubber chevron belt with high flights
- Heavy-duty drive shafts and large bearings
- Large infeed hopper
- Retractable drawbar
- Also suitable for fertilizer and grain
- Two-speed gear motor as standard
- Hydraulically adjustable infeed height
- Standard belt speeds 25 and 50 m/min
- Two-component paint

**Features:** rubber chevron belt with high flights, two-speed gear motor as standard